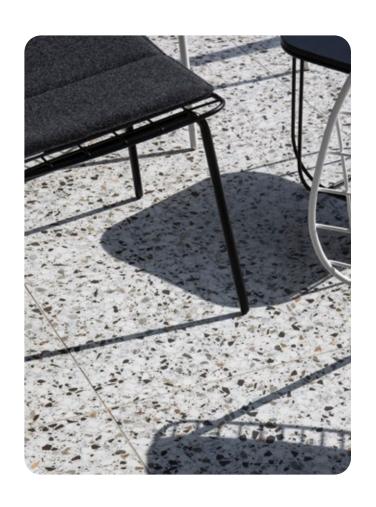

## TERRAZZO FLOORING SYSTEMS

Terrazzo is an Italian derived handcrafted flooring system that is both durable and luxurious.

This flooring system is ideal for public spaces, including airports, hotels and cultural and social institutions. It is ideal for clients who are looking for a luxurious touch with the advantage of being very robust and low-maintenance.