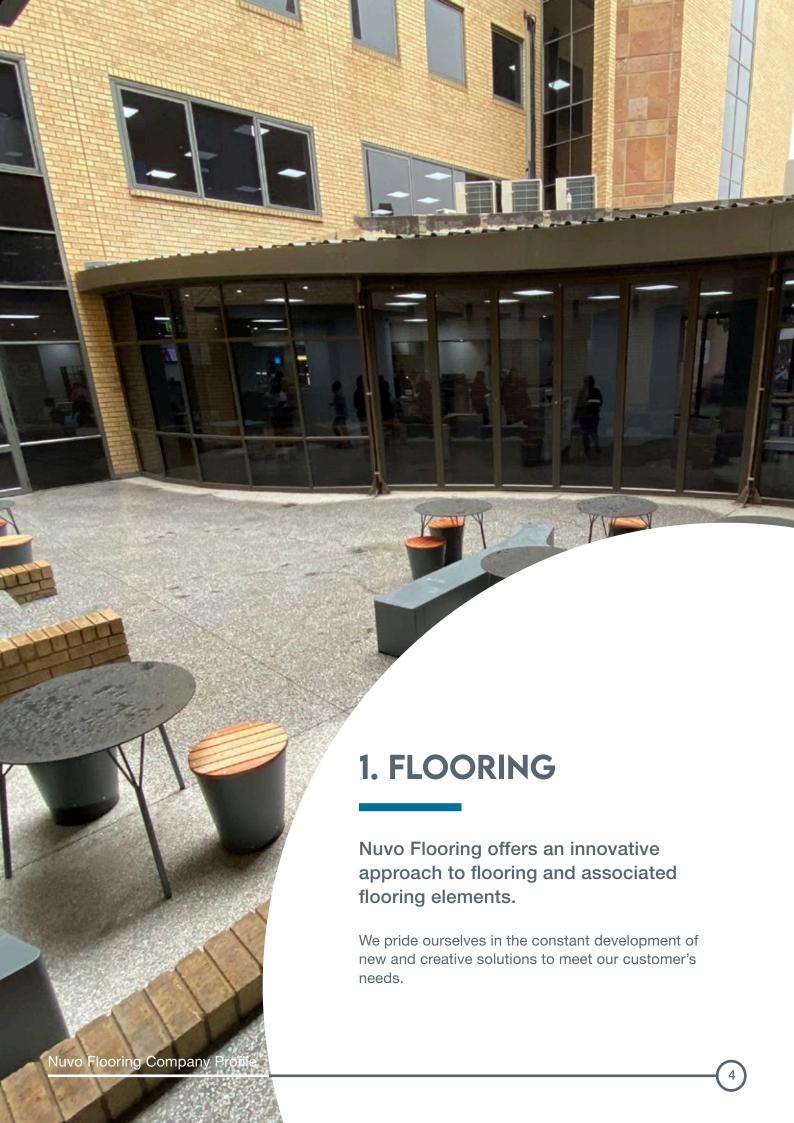

# HIGH PERFORMANCE INDUSTRIAL FLOORING

We pride ourselves at offering high performance specialist flooring using materials such as epoxies, urethanes, advanced grouts, concrete and poly-urea's.

We have established a number of unique methods that allow us to create floors suitable for a variety of environments. We cover systems for a broad spectrum of industries and have solutions for:

We pride ourselves in the constant development of new and creative solutions to meet our customers needs. Our extensive and comprehensive expertise in each of our respective fields sets us apart from our competitors, as we strive to deliver efficient and excellent work that surpasses expectations. We associate with only the best suppliers and equipment manufacturers to obtain a superior end product.