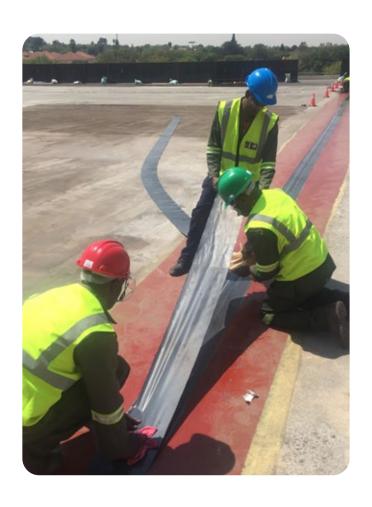

### 3. LININGS

Our skilled teams use only the best acidand water proofing methods.

### **OUR SOLUTIONS INCLUDE:**

Parking decks
Tank Lining
Wall Insulation
Pipe Coating
Roof Insulation
In-Plant OEM
Rim and Band Joist
Potable Water Tanks

Waste Water
Containment and
Management
Secondary Containment
Galvanised and
Asbestos Cladding
Restoration