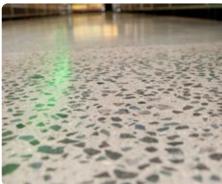

## TERRAZZO FLOORING SYSTEMS

Terrazzo is an Italian derived handcrafted flooring system that is both durable and luxurious.

This flooring system is ideal for public spaces, including airports, hotels and cultural and social institutions. It is ideal for clients who are looking for a luxurious touch with the advantage of being very robust and low-maintenance.