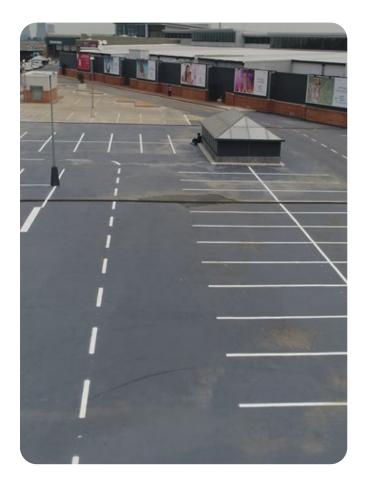

## PARKING DECK COATING

Our parking deck linings allow for the very high impact that public parking spaces are generally associated with, in addition to the ability to withstand high traffic.

Our system has additional protective layers to shield the waterproof aspect of the system from the harsh African sun, and is adaptable to nearly every parking environment from public spaces to receiving bays.